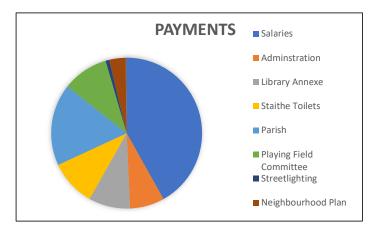

## **Payments**

| Total Payments              | £ | 210,284.00 |
|-----------------------------|---|------------|
| General Power of Competence | £ | 465.00     |
| Neighbourhood Plan          | £ | 7,310.00   |
| Streetlighting              | £ | 1,700.00   |
| Playing Field Committee     | £ | 20,725.00  |
| Parish                      | £ | 36,905.00  |
| Staithe Toilets             | £ | 20,800.00  |
| Library Annexe              | £ | 18,770.00  |
| Adminstration               | £ | 15,535.00  |
| Salaries                    | £ | 88,074.00  |
|                             |   |            |