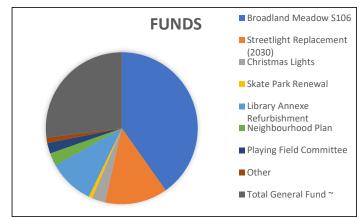

## **Earmarked Funds**

| Total Funds ~                  | £ | 289,124.00 |
|--------------------------------|---|------------|
| Total General Fund ~           | £ | 78,000.00  |
| Jan 2024 Estimate for Mar 2024 |   |            |
| Total Earmarked Funds          | £ | 211,124.00 |
| Other                          | £ | 3,372.00   |
| Playing Field Committee        | £ | 6,400.00   |
| Neighbourhood Plan             | £ | 7,978.00   |
| Library Annexe Refurbishment   | £ | 28,062.00  |
| Skate Park Renewal             | £ | 2,390.00   |
| Christmas Lights               | £ | 8,167.00   |
| Streetlight Replacement (2030) | £ | 38,600.00  |
| Broadland Meadow S106          | £ | 116,155.00 |
|                                |   |            |