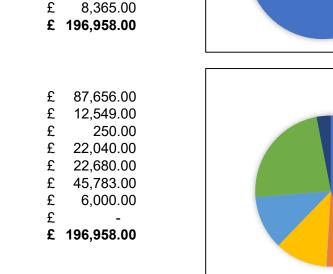

## Receipts

| Precept                 | £ | 148,712.00 |
|-------------------------|---|------------|
| Allotments              | £ | 1,005.00   |
| Library Annexe Hire     | £ | 6,000.00   |
| Staithe Showers         | £ | 7,800.00   |
| Mini-Recycling Centre   | £ | 450.00     |
| Grants/Other Income     | £ | 15,193.00  |
| Playing Field Committee | £ | 6,433.00   |
| Events Committee        | £ | 3,000.00   |
| Commuted Reserves       | £ | 8,365.00   |
| Total Receipts          | £ | 196,958.00 |
|                         |   |            |