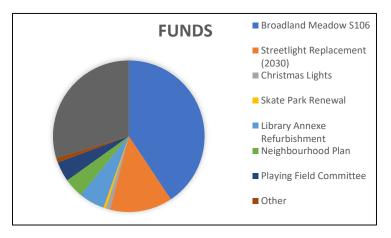

| Earmarked Funds                |   |            |
|--------------------------------|---|------------|
| Broadland Meadow S106          | £ | 118,000.00 |
| Streetlight Replacement (2030) | £ | 38,600.00  |
| Christmas Lights               | £ | 2,800.00   |
| Skate Park Renewal             | £ | 1,500.00   |
| Library Annexe Refurbishment   | £ | 16,000.00  |
| Neighbourhood Plan             | £ | 12,000.00  |
| Playing Field Committee        | £ | 12,400.00  |
| Other                          | £ | 2,890.00   |
| Total Earmarked Funds          | £ | 204,190.00 |
| Jan 2022 Estimate for Mar 2022 |   |            |
| Total General Fund ~           | £ | 86,000.00  |
| Total Funds ~                  | £ | 290,190.00 |