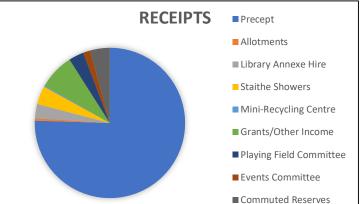

## Receipts

| Precept                 | £ | 148,712.00 |
|-------------------------|---|------------|
| Allotments              | £ | 1,005.00   |
| Library Annexe Hire     | £ | 6,000.00   |
| Staithe Showers         | £ | 7,800.00   |
| Mini-Recycling Centre   | £ | 450.00     |
| Grants/Other Income     | £ | 15,193.00  |
| Playing Field Committee | £ | 6,433.00   |
| Events Committee        | £ | 3,000.00   |
| Commuted Reserves       | £ | 8,365.00   |
| Total Receipts          | £ | 196,958.00 |
|                         |   |            |