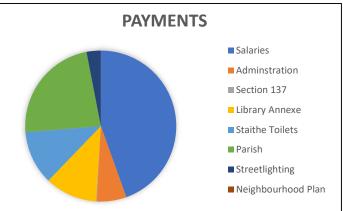

| Payments           |   |         |
|--------------------|---|---------|
| Salaries           | £ | 87,656  |
| Adminstration      | £ | 12,549  |
| Section 137        | £ | 250     |
| Library Annexe     | £ | 22,040  |
| Staithe Toilets    | £ | 22,680  |
| Parish             | £ | 45,783  |
| Streetlighting     | £ | 6,000   |
| Neighbourhood Plan | £ |         |
| Total Payments     | £ | 196,958 |
|                    |   |         |